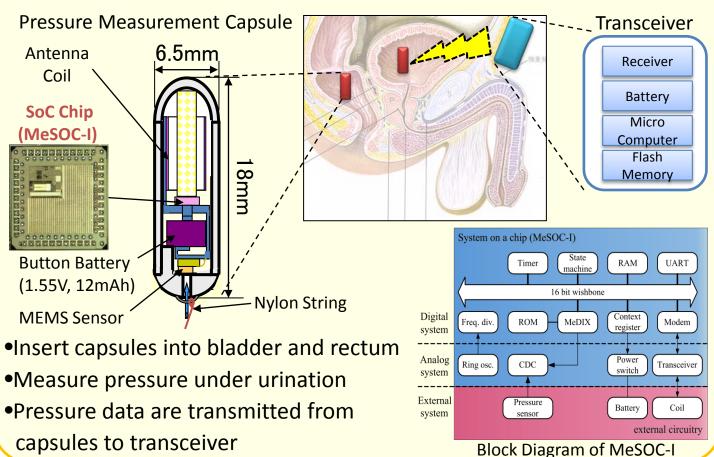

## **Biomedical Information Sensing Project**

Imai and Takeuchi Laboratory, Department of Information Systems Engineering, Graduate School of Information Science and Technology, Osaka University

## **Ambulatory Urodynamic Monitoring System**



## **Electronic Triage Tag**

- Sense vital signs
  - Pulse, SpO<sub>2</sub>, and breath (only eTriage-II
    Full) are always monitored and
    transmitted to emergency headquarter
- Triage according to START method
  - Triage result is displayed by LED color
    - "Red", "Yellow", "Green", or "White"
- Notify sudden change
  - LED color changes to "Blue", warning beep, and notification to emergency headquarter, if casualty's vital sign is unusual



eTriage-II Full



eTriage-II Light